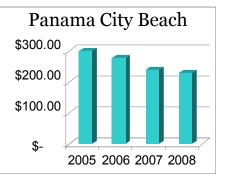

## **Average Sales Prices**

Hwy. 30-A \$644,647.18 Okaloosa Island \$522,697.82 Perdido Key \$634,367.18 Pensacola Beach \$605,188.79 Destin \$546,810.76 Panama City \$300,791.32

### Average Number Of Units For Sale

## Average \$ Per Sq. Ft.