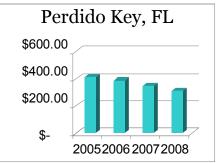

## **Average Sales Prices**

Hwy. 30-A \$644,647.18 Okaloosa Island \$522,697.82 Perdido Key \$634,367.18 Pensacola Beach \$605,188.79 Destin \$546,810.76 Panama City \$300,791.32

### Average Number Of Units For Sale

## What does this all mean?

As prices get lowered to "compelling" levels, inventory will start to move. This will start a snowball effect. As inventory drops, prices begin to stabilize & create a renewed sense of urgency to purchase. These factors will put our market on track.