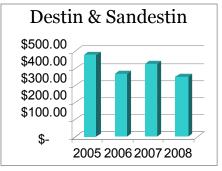

## **Average Sales Prices**

Hwy. 30-A \$644,647.18 Okaloosa Island \$522,697.82 Perdido Key \$634,367.18 Pensacola Beach \$605,188.79 Destin \$546,810.76 Panama City \$300,791.32

### Average Number Of Units For Sale

## Average \$ Per Sq. Ft.