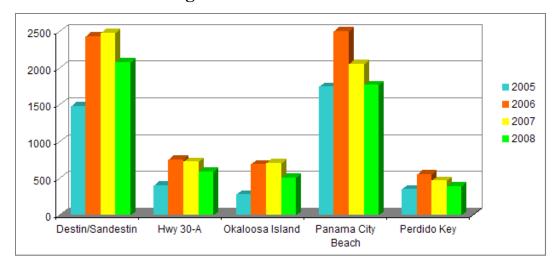

c.com







Mary Fletcher 850.585.1598 cell 850.267.9168 office Mary@MaryFletcher.com

## 2008 Market Report

This analysis includes resort condominium sales only. Sales data for single family homes and off-beach condominiums (with the exception of those located in golf or marina communities) is not included. While these statistics do not take into account condo presales, auction sales, and condominiums sold by owner, they are strong indicator of trends in the resort condominium real estate market. Data for this article was pulled from the Multiple Listing Services (MLS).

## **Average Sales Prices**

Hwy. 30-A \$644,647.18 Okaloosa Island \$522,697.82 Perdido Key \$634,367.18 Pensacola Beach \$605,188.79 Destin \$546,810.76 Panama City \$300,791.32

### Average Number Of Units For Sale



## What does this all mean?

As prices get lowered to "compelling" levels, inventory will start to move. This will start a snowball effect. As inventory drops, prices begin to stabilize & create a renewed sense of urgency to purchase. These factors will put our market on track.

## **Mary's Restaurant Picks**

#### **Borago Restaurant**

80 E. County Hwy 30A Santa Rosa Beach, FL 32459 850-231-9167 www.BoragoRestaurant.com

#### Stinky's Fish Camp

5994 W. County Hwy 30A Santa Rosa Beach, FL 32459 850-267-3053 www.StinkysFishCamp.com

#### **Gravel Road**

50 Uptown Grayton Circle Santa Rosa Beach, FL 32459 850-534-0960

#### **Dewey Destin**

9 Calhoun Avenue Destin, FL 32541 850-837-7575 www.DestinSeafood.com

### **Seagrove Village Market**

3004 S. County Hwy 395 Santa Rosa Beach, FL