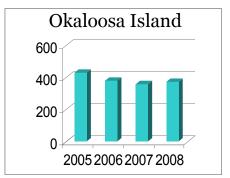

## **Average Sales Prices**

Hwy. 30-A \$644,647.18 Okaloosa Island \$522,697.82 Perdido Key \$634,367.18 Pensacola Beach \$605,188.79 Destin \$546,810.76 Panama City \$300,791.32

### Average Number Of Units For Sale

## Average \$ Per Sq. Ft.