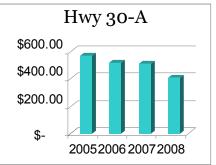

## **Average Sales Prices**

Hwy. 30-A \$644,647.18 Okaloosa Island \$522,697.82 Perdido Key \$634,367.18 Pensacola Beach \$605,188.79 Destin \$546,810.76 Panama City \$300,791.32

### Average Number Of Units For Sale

## Average \$ Per Sq. Ft.